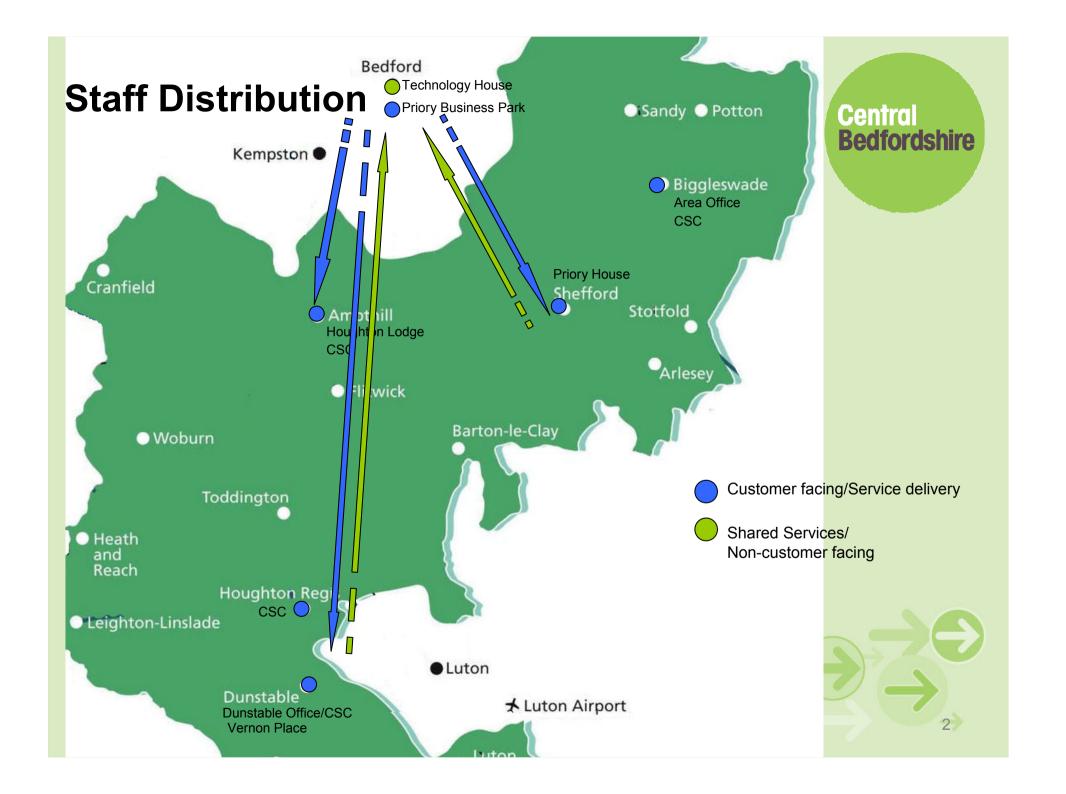

## **Staff Distribution - Principles**

- 1. Direct more back office staff to Technology House to put frontline staff in the CBC area.
- 2. Ensure that Dunstable is made to feel a true part of CBC through a number of measures inc. branding, staff awareness, and greater CMT presence.
- 3. Use our assets more intensively, and maximising space density.
- 4. Without compromising the 'greenness' of the building, we will add cellular offices to Chicksands for Members & CMT.
- 5. Look at Social Care staff in other buildings and if possible try to bring them into Dunstable office.